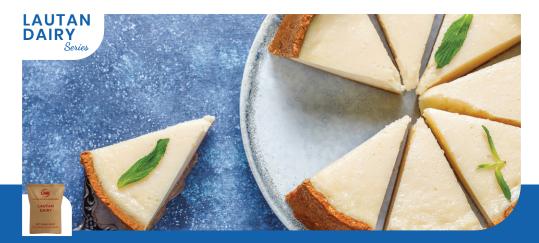

#### Fat Filled Milk Powder 25 kg | 12-18 months of shelf life

Fat filled milk powder is an economical substitute to full cream milk powder, made from high quality vegetable oil and dairy protein which processed through advanced spray-drying technology. It provides similar organoleptic properties and functionality with regular dairy powders in many food and beverage applications.

We provide a range of essential dairy powders with versatile functionality for a wide variety of applications.

(Full Cream Milk Powder) Skim Milk Powder Sweet Whey Powder