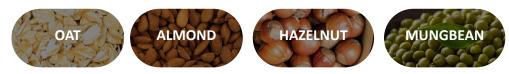

#### **Plant-based Creamers**

25 kg | 18 months of shelf life

Lautan Naturale is a series of delicate, creamy, tasty, and mouthfeel powdered plant-based creamers that are suitable for foods, beverages, baked goods, etc. Lautan Naturale creamers are derived from any plant based sources like oat, almond, mung bean, soy, hazelnut or combinations of any plant proteins.

#### Features

- Vegan certified
- Natural flavor, creamy, and good mouthfeel
- As good as its real ingredients with no unpleasant aftertaste
- Wide range of food and beverage applications
- Easy to prepare and store
- Available in different types of plant-based source