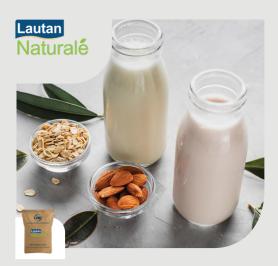

#### **Plant-based Creamers**

25 kg | 18 months of shelf life

Lautan Naturale is a series of delicate, creamy, tasty, and mouthfeel powdered plant-based creamers that are suitable for foods, beverages, baked goods, etc. Lautan Naturale creamers are derived from any plant based sources like oat, almond, mung bean, soy, hazelnut or combinations of any plant proteins.

#### Features

- Vegan certified
- Natural flavor, creamy, and good mouthfeel
- As good as its real ingredients with no unpleasant aftertaste
- Wide range of food and beverage applications
- Easy to prepare and store
- Available in different types of plant-based source